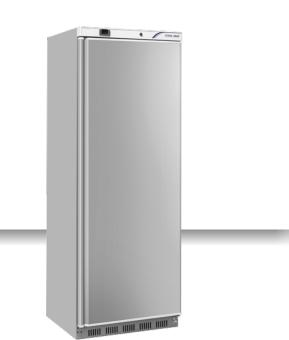

# ABS | Upright Cabinets

REFRIGERATED UPRIGHT INOX

QRX 400

## **TECHNICAL SPECIFICATIONS**

| Capacity                         | 400 L        |
|----------------------------------|--------------|
| Temperature                      | +2°C ~ +10°C |
| Consumption                      | 1.71 kWh/24h |
| Rated Power                      | 200 W        |
| Noise level                      | 57 dB(A)     |
| Net Weight                       | 62 Kg        |
| Gross Weight                     | 71 Kg        |
| External Dimensions (WxDxH mm)   | 600x685x1890 |
| Internal Dimensions (WxDxH mm)   | 480x540x1680 |
| Packaging dimensions (WxDxH mm)  | 650x705x2030 |
| Loading quantities 20′/40′/40′HQ | 27/54/54     |